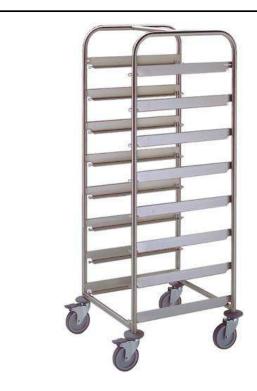

## Service Trolleys 8 Dishwasher Rack Trolley

| ITEM #  |  |  |
|---------|--|--|
| MODEL # |  |  |
| NAME #  |  |  |
| SIS #   |  |  |
| ΔΙΔ #   |  |  |

361248 (DRT8)

8 Dishwasher Rack Trolley

#### Item No.

Constructed in 304 AISI stainless steel. Framework in mm25 tubing, completely welded. The L-shaped runners, with an upturn at each end, can accommodate mm500x500 dishwashing baskets. N. 4 swivelling castors, two with brakes, mm125 in diameter, fitted with plastic bumpers.

#### **Main Features**

- Framework in 25 mm tubing, completely welded.
- L-shaped runners, with upturn at each end.
- Designed to transport 8 500x500 mm dishwashing baskets.
- 4 pivoting Ø 125 mm wheels, 2 of which with brakes, fitted with plastic bumpers
- Handle is an extention of the load-bearing frame.

#### Construction

• Constructed entirely in 304 AISI stainless steel.

APPROVAL: