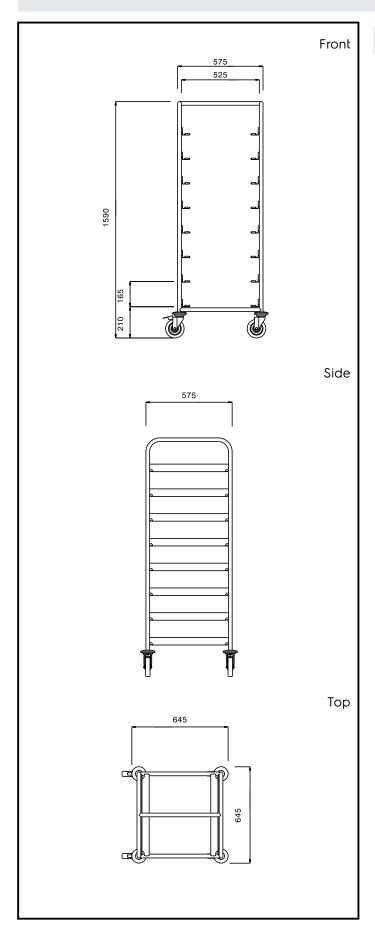

## **Key Information:**

External dimensions, Width:

361248 (DRT8)645 mmExternal dimensions, Depth:645 mmExternal dimensions, Height:1590 mmWheel material:Zinc platedWheel diameter:Ø 125Net weight:22 kg

Service Trolleys 8 Dishwasher Rack Trolley